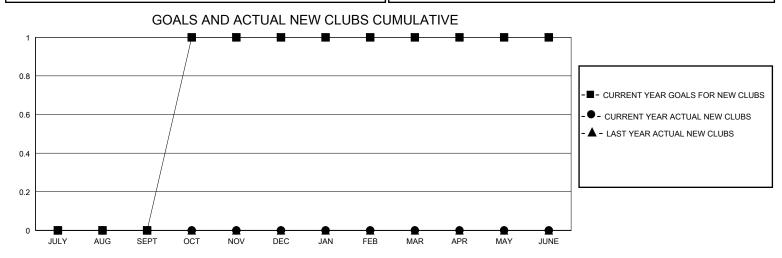

## District 26 M5

GMT: LOCATION MISSOURI GMT CA

| •             |               |             |               |                               |                        |                         | • • • • • • • • • • • • • • • • • • • •            |  |
|---------------|---------------|-------------|---------------|-------------------------------|------------------------|-------------------------|----------------------------------------------------|--|
|               | Club          | os          |               | Members RESULTS FOR 2023-2024 |                        |                         |                                                    |  |
|               | RESULTS FOR   | R 2023-2024 |               |                               |                        |                         |                                                    |  |
| QUARTER       | NEW CLUB GOAL | NEW CLUBS   | DROPPED CLUBS | QUARTER MEME                  | BER GROWTH NET<br>GOAL | MEMBER GROWTH<br>ACTUAL | DROPPED<br>MEMBERS ACTUAL<br>(including transfers) |  |
| JULY/AUG/SEPT | 0             | 0           | 0             | JULY/AUG/SEPT                 | 2                      | 25                      | 18                                                 |  |
| OCT/NOV/DEC   | 1             | 0           | 0             | OCT/NOV/DEC                   | 20                     | 15                      | 19                                                 |  |
| JAN/FEB/MAR   | 0             | 0           | 0             | JAN/FEB/MAR                   | 0                      | 0                       | 0                                                  |  |
| APR/MAY/JUNE  | 0             | 0           | 0             | APR/MAY/JUNE                  | 0                      | 0                       | 0                                                  |  |