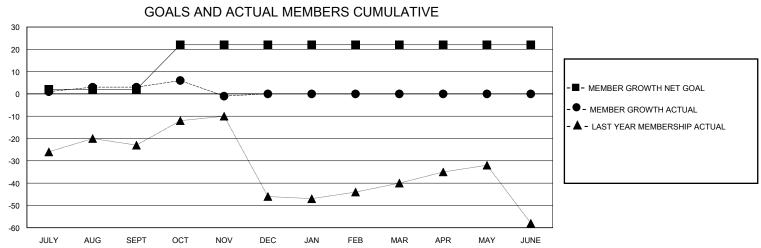

## District 26 M5

GMT: LOCATION MISSOURI GMT CA

| •             |               |             |               |                               |                        |                         | • • • • • • • • • • • • • • • • • • • •            |  |
|---------------|---------------|-------------|---------------|-------------------------------|------------------------|-------------------------|----------------------------------------------------|--|
|               | Club          | os          |               | Members RESULTS FOR 2023-2024 |                        |                         |                                                    |  |
|               | RESULTS FOR   | R 2023-2024 |               |                               |                        |                         |                                                    |  |
| QUARTER       | NEW CLUB GOAL | NEW CLUBS   | DROPPED CLUBS | QUARTER MEME                  | BER GROWTH NET<br>GOAL | MEMBER GROWTH<br>ACTUAL | DROPPED<br>MEMBERS ACTUAL<br>(including transfers) |  |
| JULY/AUG/SEPT | 0             | 0           | 0             | JULY/AUG/SEPT                 | 2                      | 25                      | 18                                                 |  |
| OCT/NOV/DEC   | 1             | 0           | 0             | OCT/NOV/DEC                   | 20                     | 15                      | 19                                                 |  |
| JAN/FEB/MAR   | 0             | 0           | 0             | JAN/FEB/MAR                   | 0                      | 0                       | 0                                                  |  |
| APR/MAY/JUNE  | 0             | 0           | 0             | APR/MAY/JUNE                  | 0                      | 0                       | 0                                                  |  |